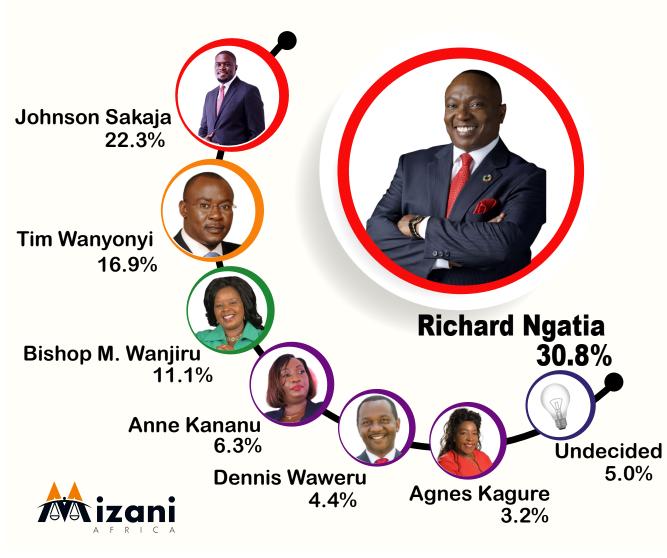

Opinion Survey between 1<sup>st</sup> to 11<sup>th</sup> February 2022 across 17 Constituencies

## METHODOLOGY

#### Sampling

Random Sampling distributed proportionate to population size across 17 Constituencies in Nairobi County

#### **Sample Size**

1,063 Across Nairobi County

#### **Sampling Error**

+/- 3 with a 95% confidence level

#### Duration

1<sup>st</sup> to 11<sup>th</sup> February, 2022

#### **Data Collection**

Telephonic interviews were conducted

#### Population

Nairobi County adults of 18 years & above living in rural & urban areas.

#### **Survey Sponsor**

**MIZANI SOFT AFRICA** 



### DEMOGRAPHICS



### PARTY ALLIANCES POPULARITY RATING





#### **NOMINATION MATRIX ANALYSIS**



#### **NOMINATION MATRIX ANALYSIS**



### **GUBERNATORIAL POPULARITY RANKING**



#### **POST-NOMINATION MATRIX ANALYSIS**



#### **POST-NOMINATION MATRIX ANALYSIS**