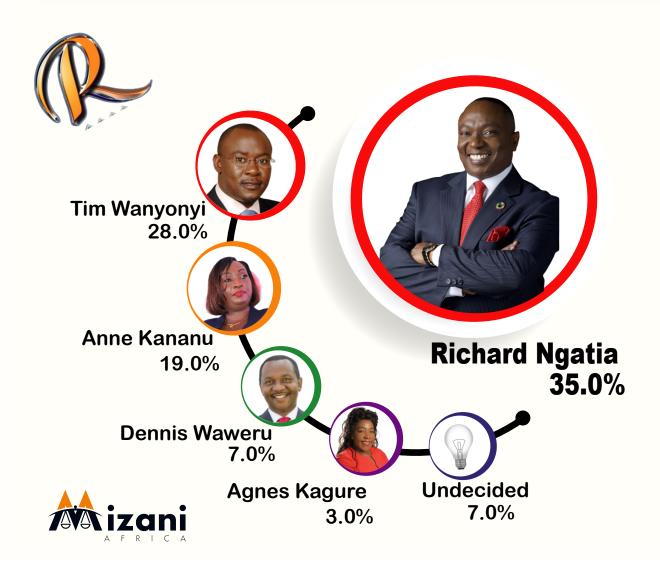

### To understand voter preferences in Nairobi County, Mizani Africa conducted an Opinion Survey between 1<sup>st</sup> to 11<sup>th</sup> February 2022 across 17 Constituencies

## METHODOLOGY

#### Sampling

Random Sampling distributed proportionate to population size across 17 Constituencies in Nairobi County

#### **Sample Size**

1,063 Across Nairobi County

#### **Sampling Error**

+/- 3 with a 95% confidence level

#### Duration

1<sup>st</sup> to 11<sup>th</sup> February, 2022

#### **Data Collection**

Telephonic interviews were conducted

#### Population

Nairobi County adults of 18 years & above living in rural & urban areas.

#### **Survey Sponsor**

**MIZANI SOFT AFRICA** 



### DEMOGRAPHICS



### PARTY ALLIANCES POPULARITY RATING





#### **NOMINATION MATRIX ANALYSIS**



#### **NOMINATION MATRIX ANALYSIS**



### **GUBERNATORIAL POPULARITY RANKING**



#### **POST-NOMINATION MATRIX ANALYSIS**



#### **POST-NOMINATION MATRIX ANALYSIS**