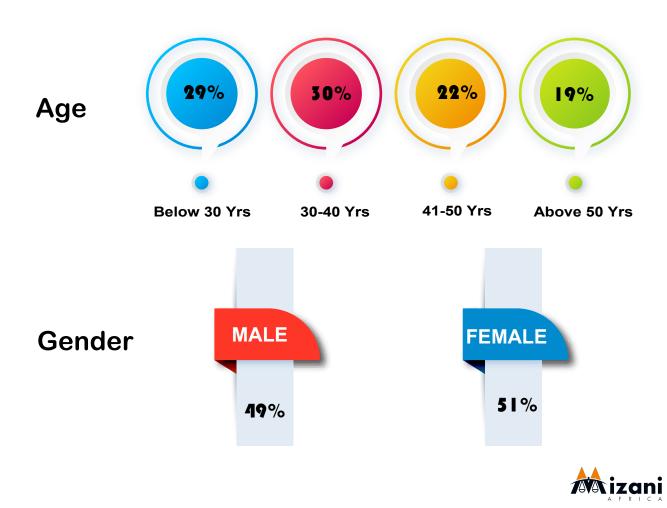

fo@mizaniafrica.com Website: www.mizaniafrica.com

# **NAIROBI NOMINATION MATRIX**

### To understand voter preferences in Nairobi County, Mizani Africa conducted an Opinion Survey between 1<sup>st</sup> to 11<sup>th</sup> February 2022 across 17 Constituencies

## METHODOLOGY

#### Sampling

Random Sampling distributed proportionate to population size across 17 Constituencies in Nairobi County

#### **Sample Size**

1,063 Across Nairobi County

#### **Sampling Error**

+/- 3 with a 95% confidence level

#### Duration

1<sup>st</sup> to 11<sup>th</sup> February, 2022

#### **Data Collection**

Telephonic interviews were conducted

#### Population

Nairobi County adults of 18 years & above living in rural & urban areas.

#### **Survey Sponsor**

**MIZANI SOFT AFRICA** 



### DEMOGRAPHICS



### PARTY ALLIANCES POPULARITY RATING





#### **NOMINATION MATRIX ANALYSIS**



#### **NOMINATION MATRIX ANALYSIS**



### **GUBERNATORIAL POPULARITY RANKING**



#### **POST-NOMINATION MATRIX ANALYSIS**



#### **POST-NOMINATION MATRIX ANALYSIS**