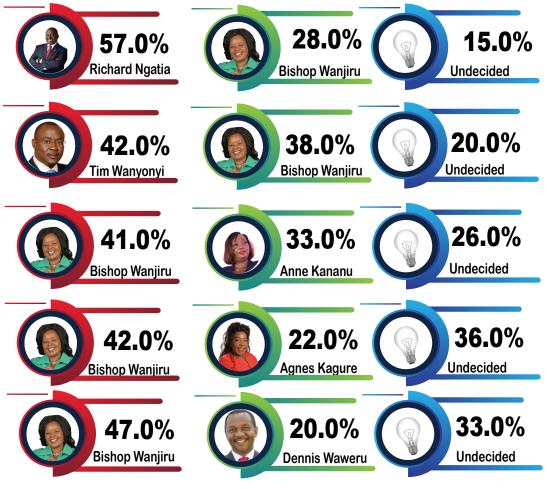

tuencies

## METHODOLOGY

#### Sampling

Random Sampling distributed proportionate to population size across 17 Constituencies in Nairobi County

#### **Sample Size**

1,063 Across Nairobi County

#### **Sampling Error**

+/- 3 with a 95% confidence level

#### Duration

1<sup>st</sup> to 11<sup>th</sup> February, 2022

#### **Data Collection**

Telephonic interviews were conducted

#### Population

Nairobi County adults of 18 years & above living in rural & urban areas.

#### **Survey Sponsor**

**MIZANI SOFT AFRICA** 



### DEMOGRAPHICS



### PARTY ALLIANCES POPULARITY RATING





#### **NOMINATION MATRIX ANALYSIS**



#### **NOMINATION MATRIX ANALYSIS**



### **GUBERNATORIAL POPULARITY RANKING**



#### **POST-NOMINATION MATRIX ANALYSIS**



#### **POST-NOMINATION MATRIX ANALYSIS**