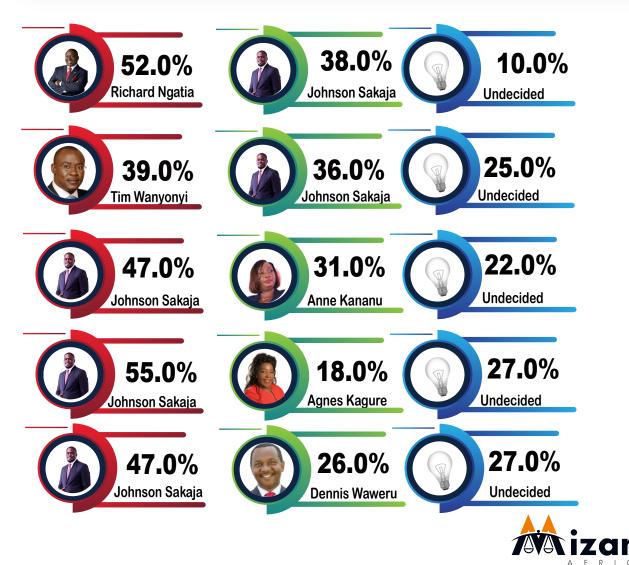

<sup>th</sup> February 2022 across 17 Constituencies

## METHODOLOGY

#### Sampling

Random Sampling distributed proportionate to population size across 17 Constituencies in Nairobi County

#### **Sample Size**

1,063 Across Nairobi County

#### **Sampling Error**

+/- 3 with a 95% confidence level

#### Duration

1<sup>st</sup> to 11<sup>th</sup> February, 2022

#### **Data Collection**

Telephonic interviews were conducted

#### Population

Nairobi County adults of 18 years & above living in rural & urban areas.

#### **Survey Sponsor**

**MIZANI SOFT AFRICA** 



### DEMOGRAPHICS



### PARTY ALLIANCES POPULARITY RATING





#### **NOMINATION MATRIX ANALYSIS**



#### **NOMINATION MATRIX ANALYSIS**



### **GUBERNATORIAL POPULARITY RANKING**



#### **POST-NOMINATION MATRIX ANALYSIS**



#### **POST-NOMINATION MATRIX ANALYSIS**