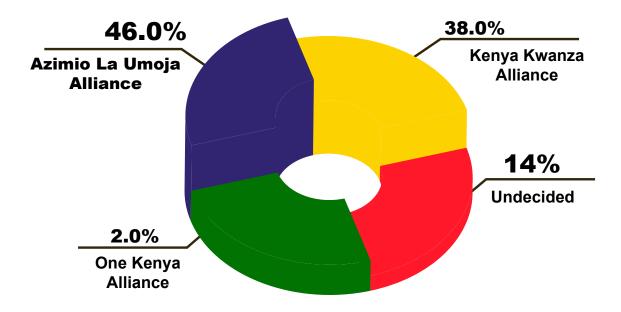

rica.com

# **NAIROBI NOMINATION MATRIX**

### To understand voter preferences in Nairobi County, Mizani Africa conducted an Opinion Survey between 1<sup>st</sup> to 11<sup>th</sup> February 2022 across 17 Constituencies

## METHODOLOGY

#### Sampling

Random Sampling distributed proportionate to population size across 17 Constituencies in Nairobi County

#### **Sample Size**

1,063 Across Nairobi County

#### **Sampling Error**

+/- 3 with a 95% confidence level

#### Duration

1<sup>st</sup> to 11<sup>th</sup> February, 2022

#### **Data Collection**

Telephonic interviews were conducted

#### Population

Nairobi County adults of 18 years & above living in rural & urban areas.

#### **Survey Sponsor**

**MIZANI SOFT AFRICA** 



### DEMOGRAPHICS



### PARTY ALLIANCES POPULARITY RATING





#### **NOMINATION MATRIX ANALYSIS**



#### **NOMINATION MATRIX ANALYSIS**



### **GUBERNATORIAL POPULARITY RANKING**



#### **POST-NOMINATION MATRIX ANALYSIS**



#### **POST-NOMINATION MATRIX ANALYSIS**