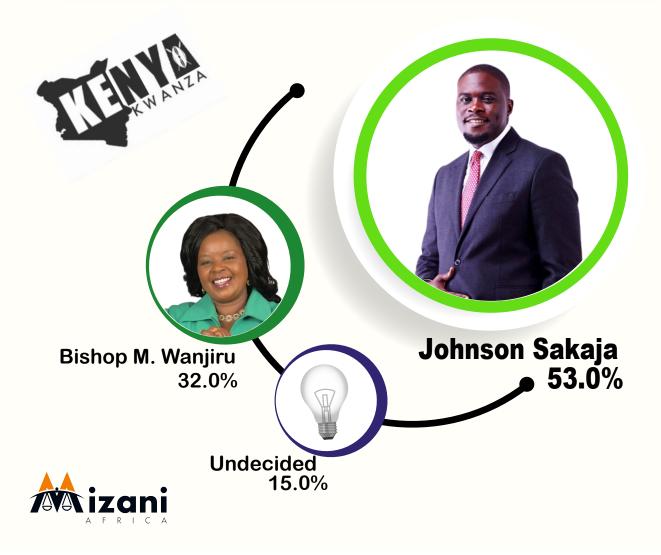

n Nairobi County, Mizani Africa conducted an Opinion Survey between 1<sup>st</sup> to 11<sup>th</sup> February 2022 across 17 Constituencies

## METHODOLOGY

#### Sampling

Random Sampling distributed proportionate to population size across 17 Constituencies in Nairobi County

#### **Sample Size**

1,063 Across Nairobi County

#### **Sampling Error**

+/- 3 with a 95% confidence level

#### Duration

1<sup>st</sup> to 11<sup>th</sup> February, 2022

#### **Data Collection**

Telephonic interviews were conducted

#### Population

Nairobi County adults of 18 years & above living in rural & urban areas.

#### **Survey Sponsor**

**MIZANI SOFT AFRICA** 



### DEMOGRAPHICS



### PARTY ALLIANCES POPULARITY RATING





#### **NOMINATION MATRIX ANALYSIS**



#### **NOMINATION MATRIX ANALYSIS**



### **GUBERNATORIAL POPULARITY RANKING**



#### **POST-NOMINATION MATRIX ANALYSIS**



#### **POST-NOMINATION MATRIX ANALYSIS**